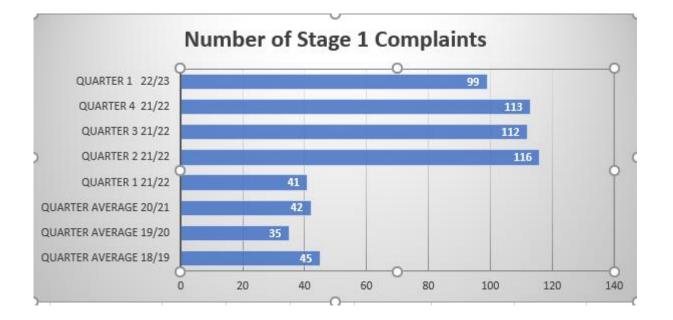

## **Table 2: Complaints**

|     |                  | Quarter<br>average<br>18/19 | Quarter<br>Average<br>19/20 | Quarter<br>Average<br>20/21 | Quarter 1<br>21/22 | Quarter 2<br>21/22 | Quarter 3<br>21/22 | Quarter 4<br>21/22 | Quarter 1<br>22/23 |
|-----|------------------|-----------------------------|-----------------------------|-----------------------------|--------------------|--------------------|--------------------|--------------------|--------------------|
| Sta | age 1 complaints | 45                          | 35                          | 42                          | 41                 | 116                | 112                | 113                | 99                 |

NB: Customer Feedback year runs March – February