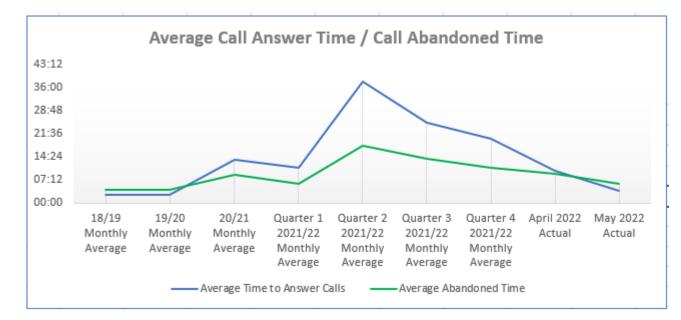

## Table 1: Telephone calls

|                               | 18/19<br>Monthly<br>Average | 19/20<br>Monthly<br>Average | 20/21<br>Monthly<br>Average | Quarter 1<br>2021/22<br>Monthly<br>Average | Quarter 2<br>2021/22<br>Monthly<br>Average | Quarter 3<br>2021/22<br>Monthly<br>Average | Quarter 4<br>2021/22<br>Monthly<br>Average | Apr-22<br>Actual | May-22<br>Actual        |
|-------------------------------|-----------------------------|-----------------------------|-----------------------------|--------------------------------------------|--------------------------------------------|--------------------------------------------|--------------------------------------------|------------------|-------------------------|
| Total inbound calls           | 2371                        | 2090                        | 3347                        | 2816                                       | 5695                                       | 3801                                       | 3900                                       | 2561             | 2518                    |
| Answered calls                | 2087                        | 1888                        | 1899                        | 1901                                       | 2791                                       | 2232                                       | 2511                                       | 2015             | 2155                    |
| Average time to answer call   | 2 minutes<br>35 seconds     | 2 minutes<br>32 seconds     | 13 minutes<br>29 seconds    | 11 minutes                                 | 38 minutes                                 | 25 minutes                                 | 20 minutes                                 | 10 minutes       | 3 minutes<br>43 seconds |
| Abandoned calls               | 252                         | 250                         | 1397                        | 915                                        | 2903                                       | 1568                                       | 1388                                       | 546              | 363                     |
| Average abandoned time        | 3.58<br>minutes             | 4.14<br>minutes             | 8.51<br>minutes             | 6 minutes                                  | 18 minutes                                 | 14 minutes                                 | 11 minutes                                 | 9 minutes        | 6 minutes               |
| Percentage of calls abandoned | 12%                         | 11%                         | 33%                         | 26%                                        | 51%                                        | 41%                                        | 36%                                        | 21%              | 15%                     |
| Average call length           | 3.25<br>minutes             | 3.32<br>minutes             | 4.17<br>minutes             | 3.49<br>minutes                            | 6.30<br>minutes                            | 5.51<br>minutes                            | 6.05<br>minutes                            | 5.58<br>minutes  | 5.53<br>minutes         |