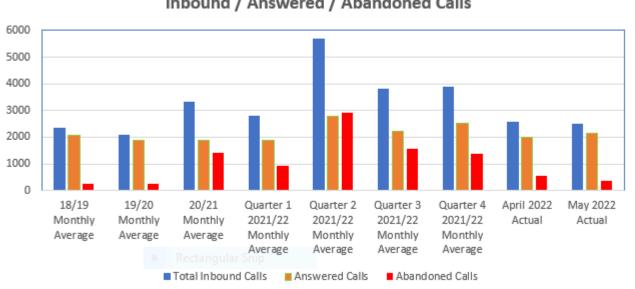

## Table 1: Telephone calls

|                               | 18/19<br>Monthly<br>Average | 19/20<br>Monthly<br>Average | 20/21<br>Monthly<br>Average | Quarter 1<br>2021/22<br>Monthly<br>Average | Quarter 2<br>2021/22<br>Monthly<br>Average | Quarter 3<br>2021/22<br>Monthly<br>Average | Quarter 4<br>2021/22<br>Monthly<br>Average | Apr-22<br>Actual | May-22<br>Actual        |
|-------------------------------|-----------------------------|-----------------------------|-----------------------------|--------------------------------------------|--------------------------------------------|--------------------------------------------|--------------------------------------------|------------------|-------------------------|
| Total inbound calls           | 2371                        | 2090                        | 3347                        | 2816                                       | 5695                                       | 3801                                       | 3900                                       | 2561             | 2518                    |
| Answered calls                | 2087                        | 1888                        | 1899                        | 1901                                       | 2791                                       | 2232                                       | 2511                                       | 2015             | 2155                    |
| Average time to answer call   | 2 minutes<br>35 seconds     | 2 minutes<br>32 seconds     | 13 minutes<br>29 seconds    | 11 minutes                                 | 38 minutes                                 | 25 minutes                                 | 20 minutes                                 | 10 minutes       | 3 minutes<br>43 seconds |
| Abandoned calls               | 252                         | 250                         | 1397                        | 915                                        | 2903                                       | 1568                                       | 1388                                       | 546              | 363                     |
| Average abandoned time        | 3.58<br>minutes             | 4.14<br>minutes             | 8.51<br>minutes             | 6 minutes                                  | 18 minutes                                 | 14 minutes                                 | 11 minutes                                 | 9 minutes        | 6 minutes               |
| Percentage of calls abandoned | 12%                         | 11%                         | 33%                         | 26%                                        | 51%                                        | 41%                                        | 36%                                        | 21%              | 15%                     |
| Average call length           | 3.25<br>minutes             | 3.32<br>minutes             | 4.17<br>minutes             | 3.49<br>minutes                            | 6.30<br>minutes                            | 5.51<br>minutes                            | 6.05<br>minutes                            | 5.58<br>minutes  | 5.53<br>minutes         |

Inbound / Answered / Abandoned Calls

NB: there are over 36,000 resident parking permits issued